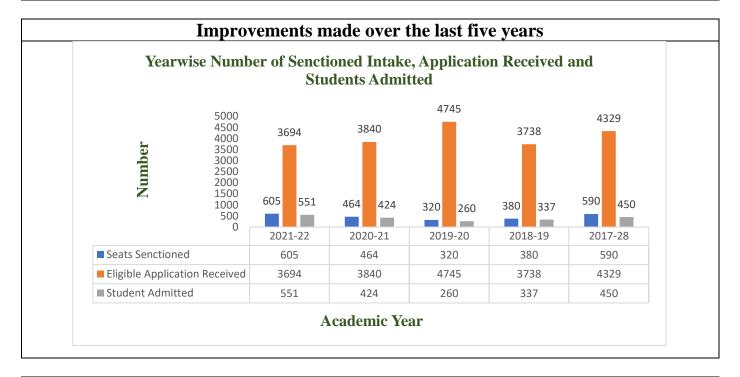

## **SUMMARY SHEET**

| Criteria 2            | Teaching-Learning and Evaluation (200)                                  |         |         |         |         |         |
|-----------------------|-------------------------------------------------------------------------|---------|---------|---------|---------|---------|
| <b>Key Indicator</b>  | Student Enrolment and Profile (10)                                      |         |         |         |         |         |
| <b>Metric - 2.1.1</b> | Demand Ratio (Average of Last five years)                               |         |         |         |         |         |
| (QnM - 5)             | 2.1.1.1: Number of seats available year wise during the last five years |         |         |         |         |         |
|                       |                                                                         |         |         |         |         |         |
|                       | Year                                                                    | 2021-22 | 2020-21 | 2019-20 | 2018-19 | 2017-18 |
|                       | Number                                                                  | 605     | 464     | 320     | 380     | 590     |
|                       |                                                                         |         |         |         |         |         |
|                       | Average                                                                 | 9.26    |         |         |         |         |
|                       | Ratio                                                                   |         |         |         |         |         |