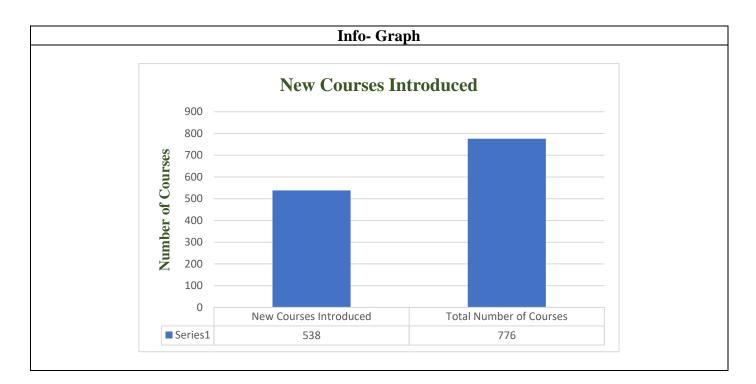

## SUMMARY SHEET

| Criteria 1                  | Curricular Aspects (150)                                                                                                                                                                                   |
|-----------------------------|------------------------------------------------------------------------------------------------------------------------------------------------------------------------------------------------------------|
| Key Indicator               | Academic Flexibility (50)                                                                                                                                                                                  |
| Metric - 1.2.1<br>(QnM -30) | Percentage of new courses introduced out of the total number of courses across all programmes offered during the last five years                                                                           |
|                             | <ul><li>1.2.1.1: How many new courses were introduced during the last five years</li><li>1.2.1.2 : Number of courses offered by the institution across all Programmes during the last five years</li></ul> |